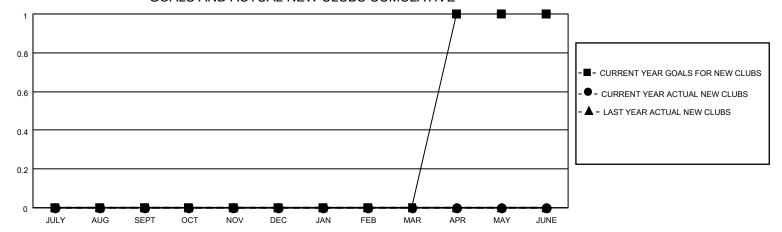

#### GOALS AND ACTUAL NEW CLUBS CUMULATIVE

## District 20 O

| Clubs                 |               |           |               | Members               |                        |                         |                                                    |
|-----------------------|---------------|-----------|---------------|-----------------------|------------------------|-------------------------|----------------------------------------------------|
| RESULTS FOR 2022-2023 |               |           |               | RESULTS FOR 2022-2023 |                        |                         |                                                    |
| QUARTER               | NEW CLUB GOAL | NEW CLUBS | DROPPED CLUBS | QUARTER MEMB          | BER GROWTH NET<br>GOAL | MEMBER GROWTH<br>ACTUAL | DROPPED<br>MEMBERS ACTUAL<br>(including transfers) |
| JULY/AUG/SEPT         | 0             | 0         | 1             | JULY/AUG/SEPT         | 5                      | 14                      | 37                                                 |
| OCT/NOV/DEC           | 0             | 0         | 0             | OCT/NOV/DEC           | 7                      | 12                      | 17                                                 |
| JAN/FEB/MAR           | 0             | 0         | 0             | JAN/FEB/MAR           | 8                      | 29                      | 18                                                 |
| APR/MAY/JUNE          | 1             | 0         | 0             | APR/MAY/JUNE          | 5                      | 0                       | 0                                                  |