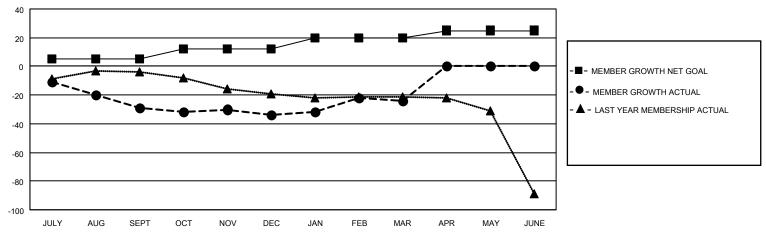

#### GOALS AND ACTUAL MEMBERS CUMULATIVE

| DROPPED CLUBS: 1 |    | 20 CLUBS OF 48 ADDED 1 OR<br>MORE NEW MEMBERS | GENDER DISTRIBUTION           |              |  |
|------------------|----|-----------------------------------------------|-------------------------------|--------------|--|
|                  |    | WORLE NEW WEIWBERG                            | MALE 707 (59.36%)             |              |  |
|                  |    |                                               | FEMALE                        | 484 (40.64%) |  |
| DROPPED MEMBERS  |    |                                               | NON BINARY                    | 0 (0.00%)    |  |
|                  |    |                                               | PREFER NOT TO ANSWER          | 0 (0.00%)    |  |
| DECEASED         | 13 |                                               |                               |              |  |
| CLUB CANCELLED   | 2  | CLICK HERE FOR CUMULATIVE                     | TOTAL FAMILY UNIT MEMBERS 275 |              |  |
| OTHER            | 57 | MEMBERSHIP DATA                               |                               |              |  |
| TOTAL            | 72 |                                               | FAMILY MEMBERS PAYING HAI     | F DUES 142   |  |
|                  |    |                                               |                               |              |  |

## District 20 O

| Clubs                 |               |           |               | Members               |                        |                         |                                                    |
|-----------------------|---------------|-----------|---------------|-----------------------|------------------------|-------------------------|----------------------------------------------------|
| RESULTS FOR 2022-2023 |               |           |               | RESULTS FOR 2022-2023 |                        |                         |                                                    |
| QUARTER               | NEW CLUB GOAL | NEW CLUBS | DROPPED CLUBS | QUARTER MEMB          | BER GROWTH NET<br>GOAL | MEMBER GROWTH<br>ACTUAL | DROPPED<br>MEMBERS ACTUAL<br>(including transfers) |
| JULY/AUG/SEPT         | 0             | 0         | 1             | JULY/AUG/SEPT         | 5                      | 14                      | 37                                                 |
| OCT/NOV/DEC           | 0             | 0         | 0             | OCT/NOV/DEC           | 7                      | 12                      | 17                                                 |
| JAN/FEB/MAR           | 0             | 0         | 0             | JAN/FEB/MAR           | 8                      | 29                      | 18                                                 |
| APR/MAY/JUNE          | 1             | 0         | 0             | APR/MAY/JUNE          | 5                      | 0                       | 0                                                  |